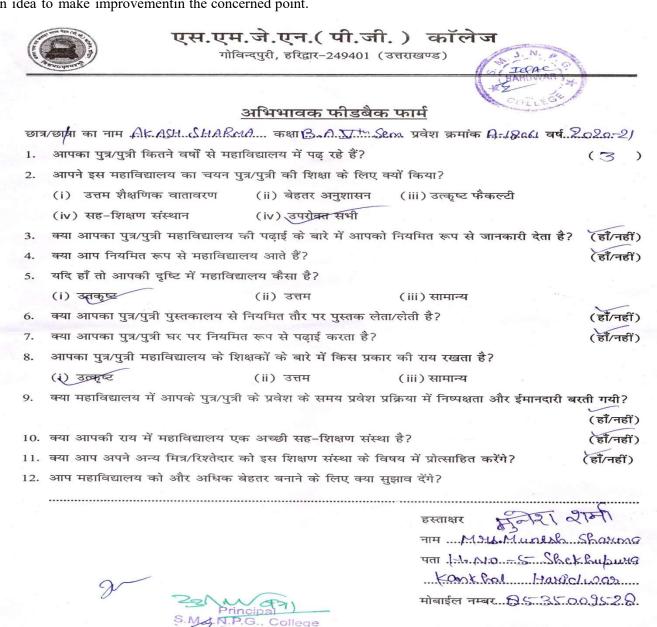

### **Students Feedback**

Most important stakeholders for an educational institution are its students. Colleges are run for the students not only to educate them for obtaining their degree but also developing their personalities in order to produce more educated and responsible citizens of the country.

It is the students who attend classes and passed the examinations completing the curricula of the courses. Therefore, their feedback is an important way to know their opinion about the curriculum and education system in a college.

SMJN PG College, Haridwar conducts student feedback every year to assess their opinion about the course curriculum and teaching. The feedback form consists of 18 question covering various aspects. The opinion is given through 5-point Likert scale where the scale is divided into five points from 5 to 1. (5 denotes Highly agree, 4 denotes agree, 3 denotes neutral, 2 denotes disagree and 1 denotes highly disagree).

In the year 2020-21 the students were asked to give their opinion through the feedback form assigning each item a score from 5 to 1. After analyzing the entire feedback received from the students' average scores were calculated. The average score of the feedback given by the students was 4.05.